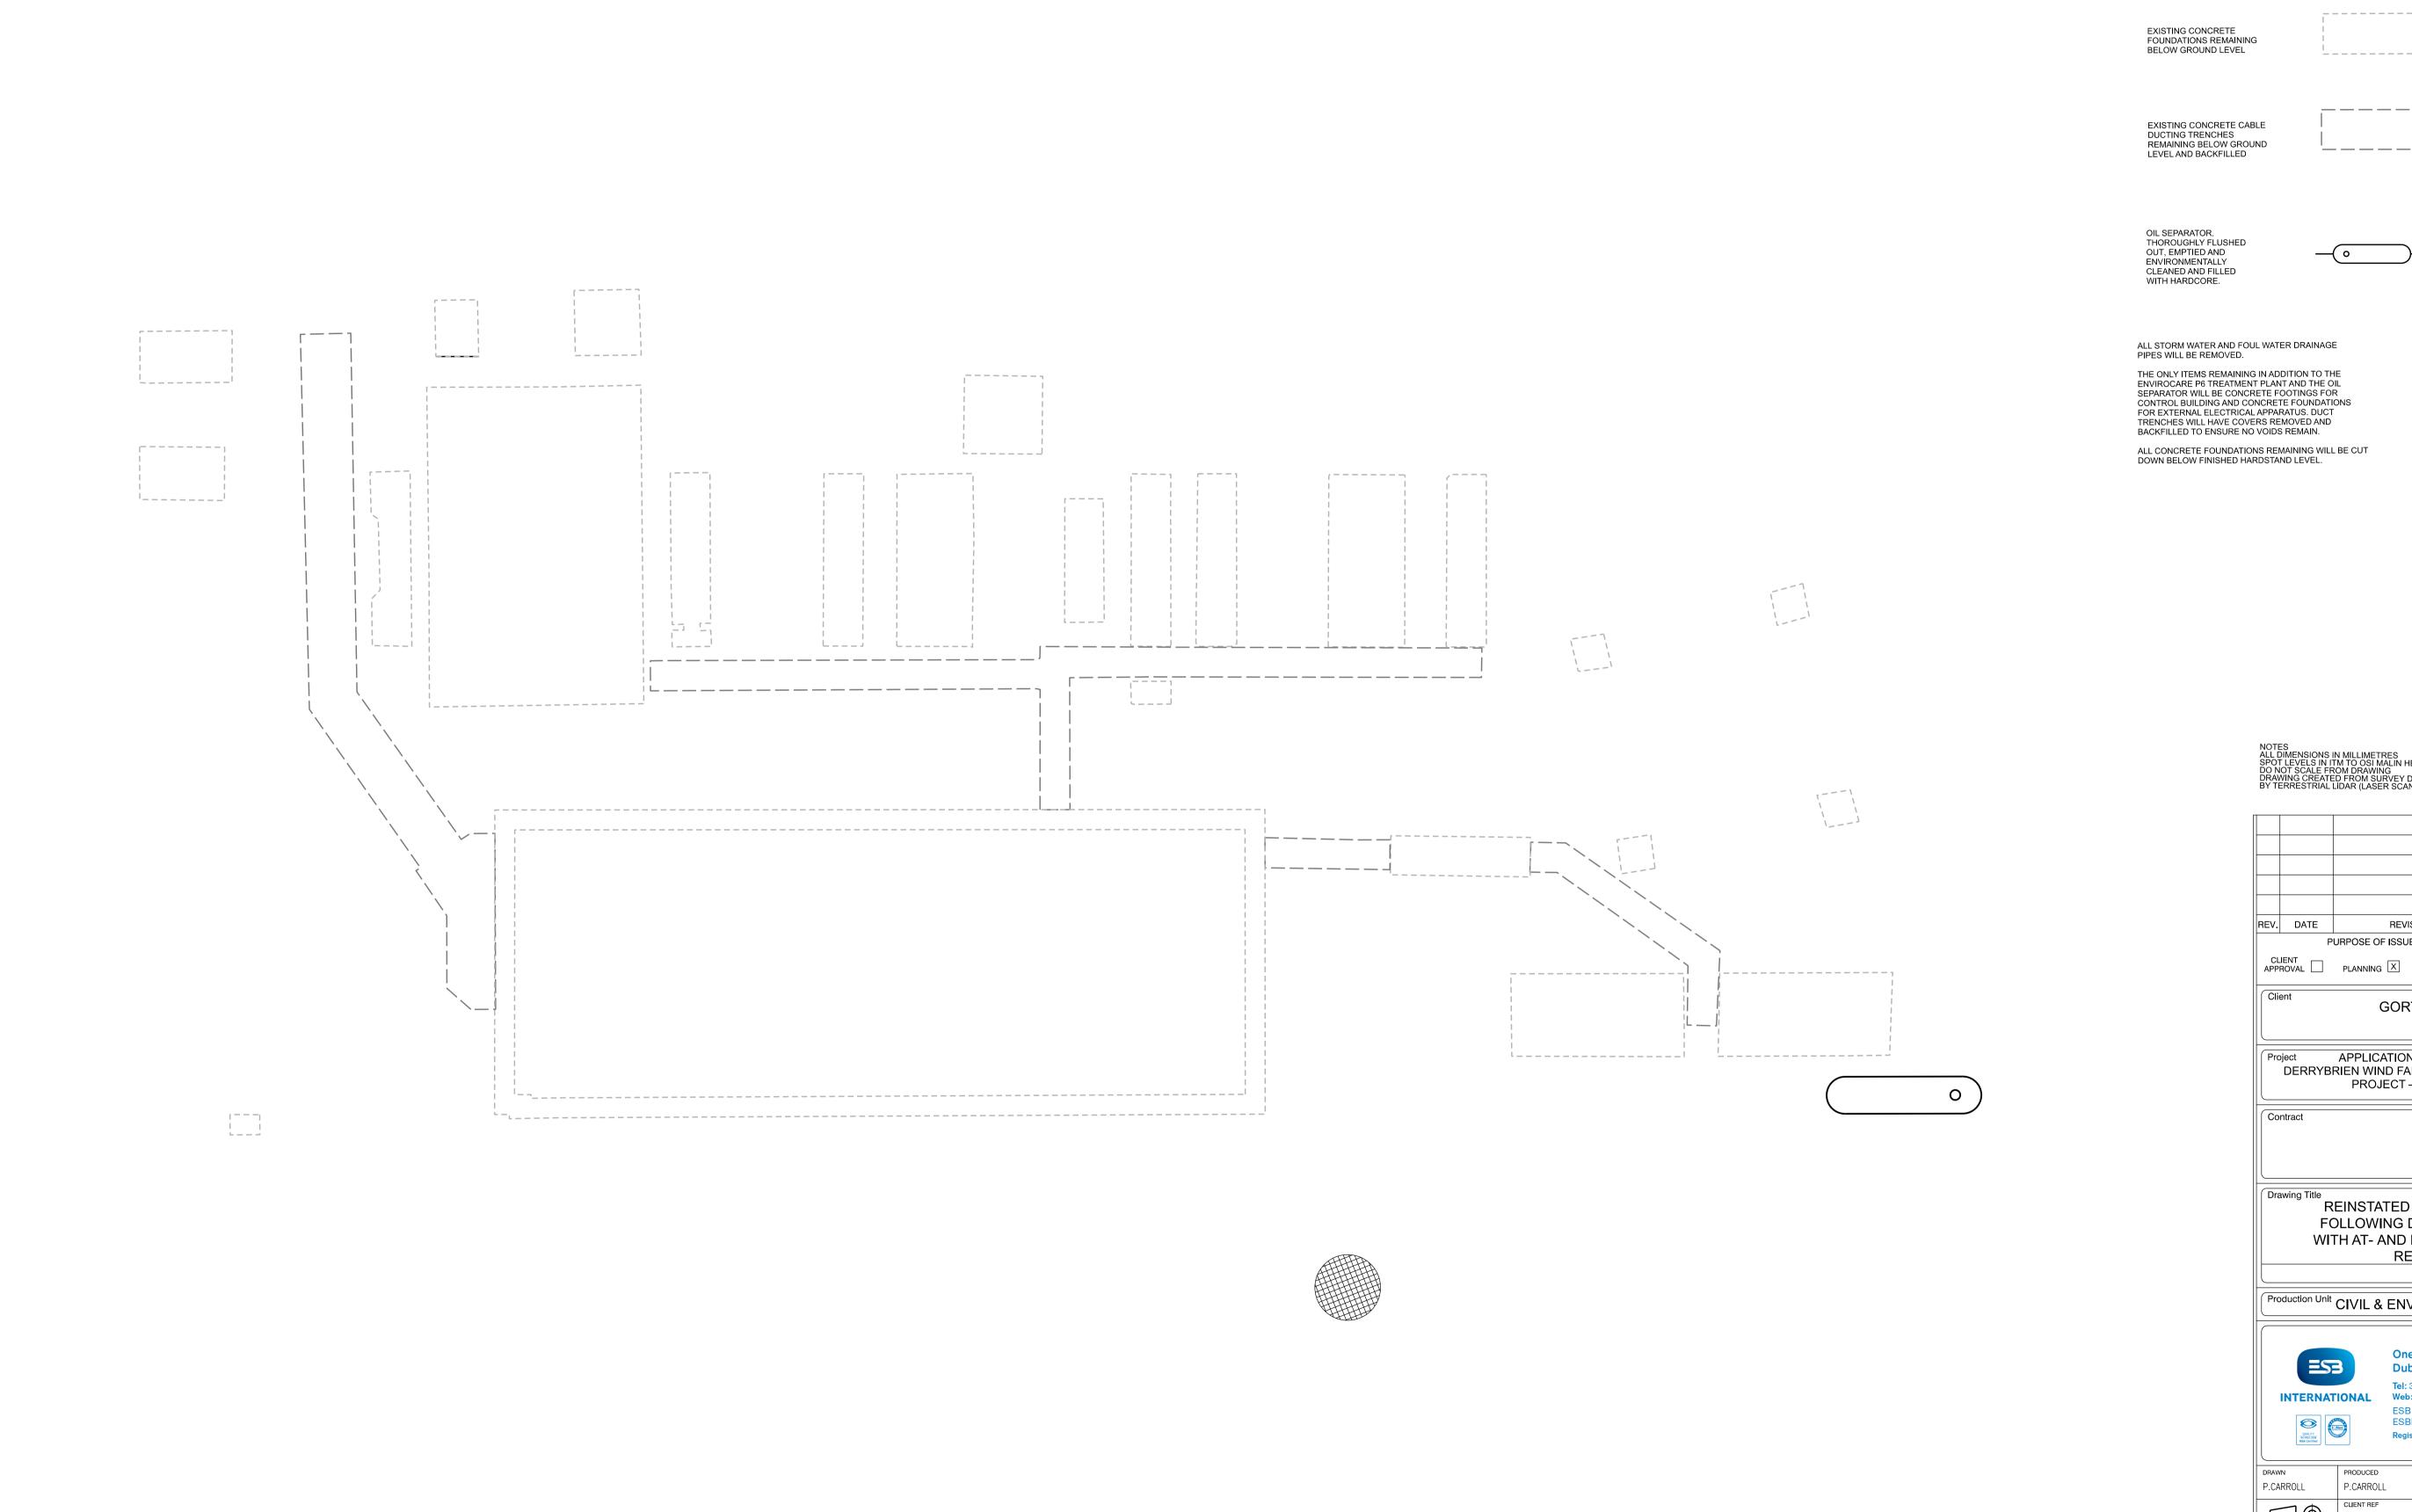

LEGEND

ENVIROCARE P6 TREATMENT PLANT. THOROUGHLY FLUSHED OUT, EMPTIED AND ENVIRONMENTALLY CLEANED AND FILLED WITH HARDCORE.